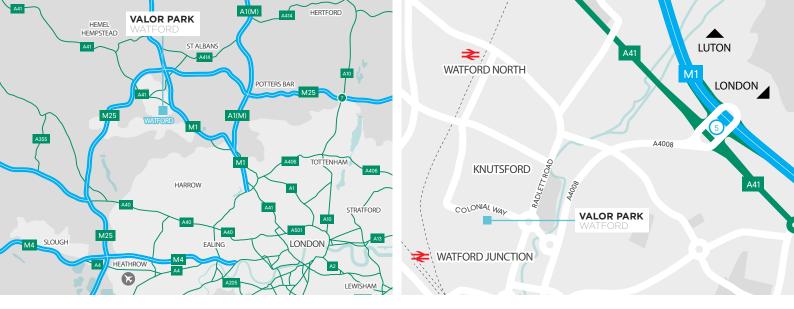

#### LOCATION

Valor Park Watford is situated on Colonial Way which, along with Imperial Way, provides the main route through Watford's central commercial and industrial district. Colonial Way and Imperial Way attract a high-profile occupier base providing both headquarters and regional distribution hubs, with notable local occupiers.

Watford is the principal commercial centre in the north-west of the M25, with a catchment population of 96,600. The town provides an established commercial hub with a dominant Greater London economy.