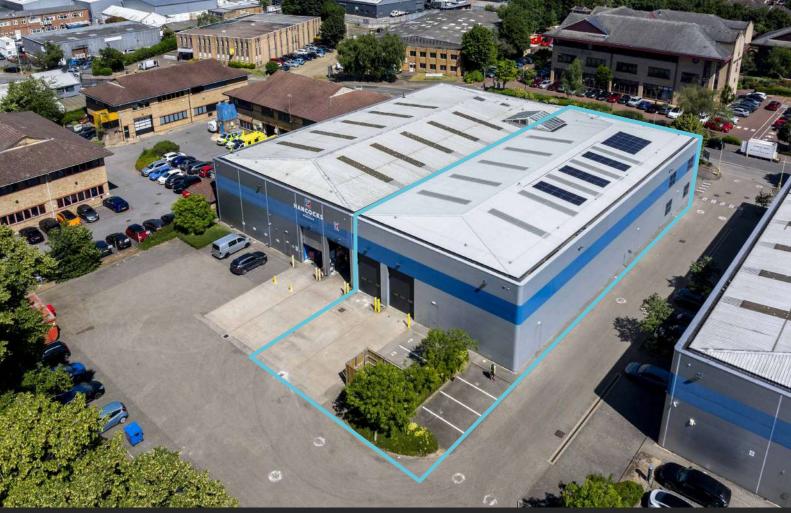

## VALOR PARK WATFORD

UNIT 3 AVAILABLE NOW INDUSTRIAL / URBAN LOGISTICS WAREHOUSE UNIT COMPREHENSIVELY REFURBISHED 12,469 SQ FT (1,158.5 SQ M)

## 12,469 SQ FT COMPREHENSIVELY REFURBISHED AVAILABLE NOW

### DESCRIPTION

Unit 3 is situated in a terrace of 4 units and occupies a prominent position on the front of the industrial estate.

The unit has benefited from a comprehensive refurbishment to provide electric loading doors and modern, high-quality ground and first floor offices.