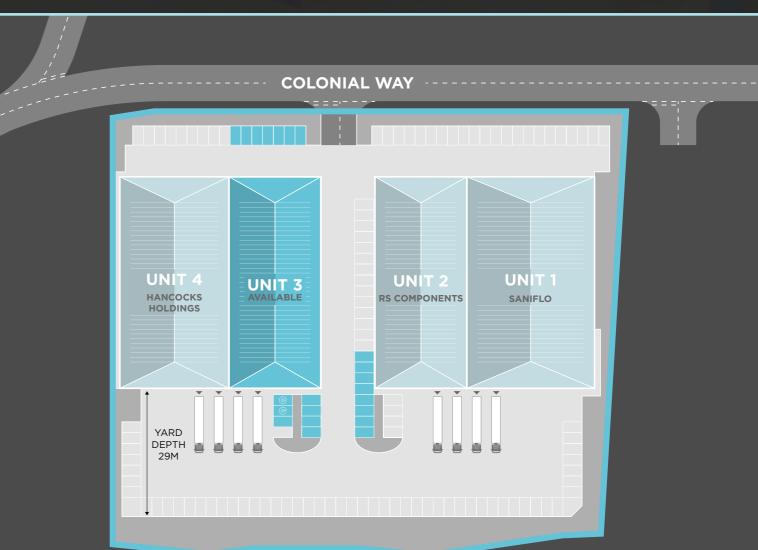

### DESCRIPTION

Unit 3 is situated in a terrace of 4 units and occupies a prominent position on the front of the industrial estate.

The unit has benefited from a comprehensive refurbishment to provide electric loading doors and modern, high-quality ground and first floor offices.

### ACCOMMODATION

| UNIT 3    | SQ FT  | SQ M    |
|-----------|--------|---------|
| WAREHOUSE | 10,853 | 1,008.3 |
| OFFICE    | 1,923  | 178.6   |
| TOTAL GEA | 12,776 | 1,186.9 |

GROUND FLOOR 10,853 SQ FT

FIRST FLOOR 1,923 SQ FT

FIRST FLOOR OFFICES

YARD WITH 29M DEPTH

SECURE SITE

23 CAR PARKING SPACES

2 ELECTRIC

LOADING DOORS

PROMINENT FRONTAGE TO COLONIAL WAY

MINIMUM EAVES

**HEIGHT OF 7.3M** 

EPC A