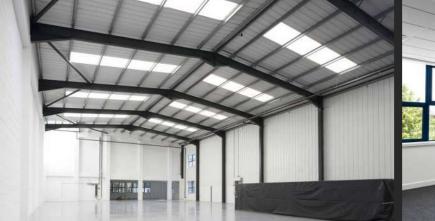

### DESCRIPTION

Unit 3 is situated in a terrace of 4 units and occupies a prominent position on the front of the industrial estate.

The unit has benefited from a comprehensive refurbishment to provide electric loading doors and modern, high-quality ground and first floor offices.

MINIMUM EAVES

**HEIGHT OF 7.3M** 

EPC A