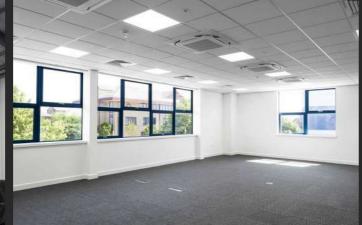

### DESCRIPTION

Unit 3 is situated in a terrace of 4 units and occupies a prominent position on the front of the industrial estate.

The unit has benefited from a comprehensive refurbishment to provide electric loading doors and modern, high-quality ground and first floor offices.

FIRST FLOOR 1,923 SQ FT

FIRST FLOOR OFFICES

YARD WITH 29M DEPTH

SECURE SITE

23 CAR PARKING SPACES

2 ELECTRIC

LOADING DOORS

PROMINENT FRONTAGE TO COLONIAL WAY