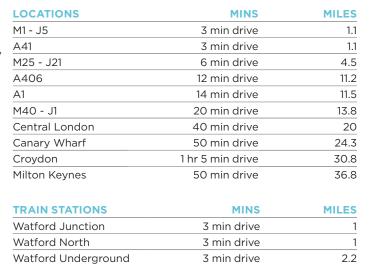

# JUST MINUTES AWAY FROM DENSE URBAN POPULATION EXCELLENT CONNECTIONS 1 MILE FROM THE M1 AND WATFORD JUNCTION STATION

**VALOR PARK** 

WATEORD

#### LOCATION

Valor Park Watford is situated on Colonial Way which, along with Imperial Way, provides the main route through Watford's central commercial and industrial district. Colonial Way and Imperial Way attract a high-profile occupier base providing both headquarters and regional distribution hubs, with notable local occupiers.