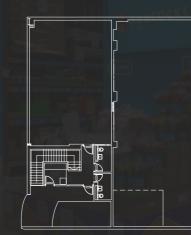

### ACCOMMODATION

| UNIT 3    | SQ FT  | SQ M    |
|-----------|--------|---------|
| WAREHOUSE | 10,853 | 1,008.3 |
| OFFICE    | 1,923  | 178.6   |
| TOTAL GEA | 12,776 | 1,186.9 |

GROUND FLOOR 10,853 SQ FT

FIRST FLOOR 1,923 SQ FT

FIRST FLOOR OFFICES

YARD WITH 29M DEPTH

SECURE SITE

23 CAR PARKING SPACES

2 ELECTRIC

LOADING DOORS

PROMINENT FRONTAGE TO COLONIAL WAY